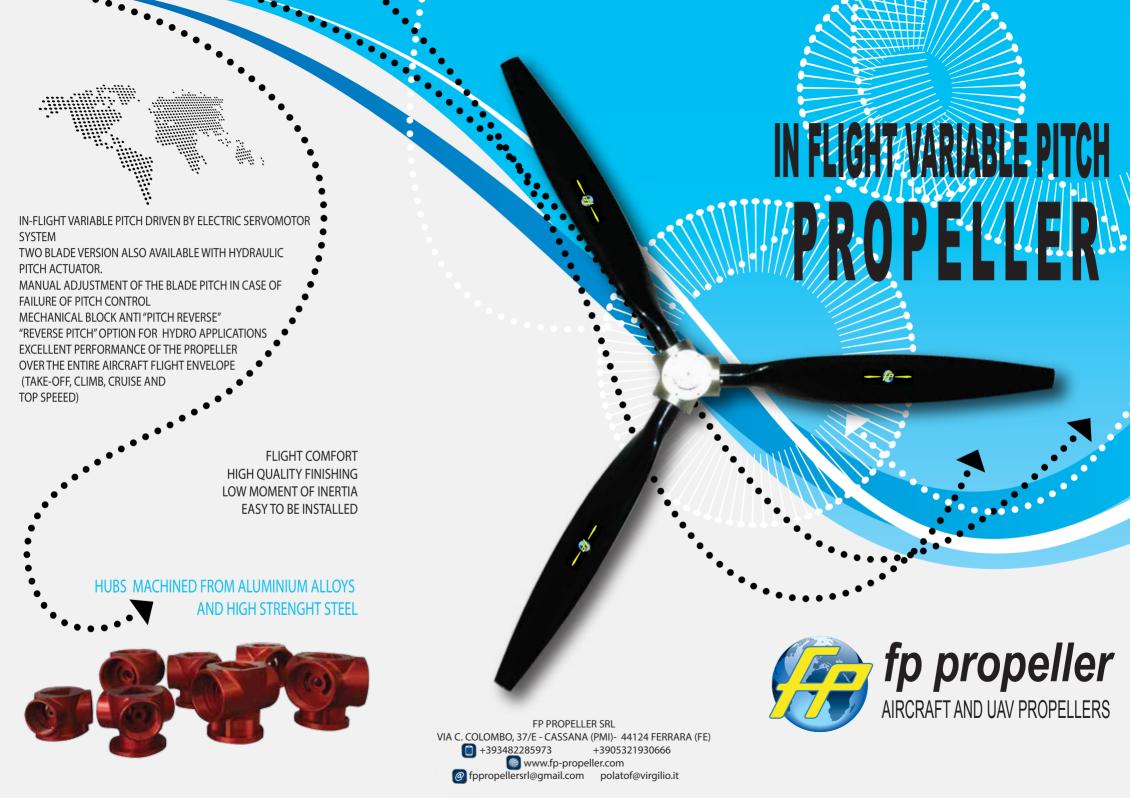

WE HAVE AVAILABLE DIFFERENT MODELS OF HUB, VERSION TWO OR THREE BLADES, IN ORDER TO OPTIMIZE THE SIZE OF THE BLADE SHANK SIZE WITH THE HUB SIZE.

BLADES ARE OUR OWN MANUFACTURING OR MADE FROM THE WORLDWIDE MOST KNOWN PROPELLER MAKERS (SENSENICH, DUC HÉLICES, WARP DRIVE, WHIRL WIND, KIEVPROP)

### TYPE:

- MS FOR THREE BLADE PROP, VERY HIGH TAKE-OFF TRACTION
- HHS FOR TWO BLADE, HIGH CRUISE SPEED

### **VERSIONS**

•TWO AND THREE BLADE, TRACTOR

METAL LEADING EDGE PROTECTION

### **APPLICATIONS**

ULTRA-LIGHT AIRCRAFTS WITH ROTAX 912, 912S AND 914